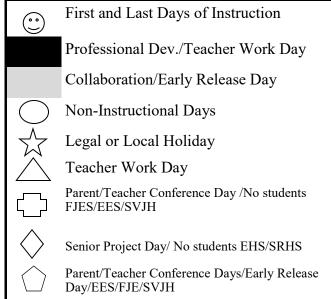

## SCOTT VALLEY UNIFIED SCHOOL DISTRICT CALENDAR 2024-25

Board Approved: April 17, 2024

| SCHOOL O                                   |                                                                                                            |             |             |          | 202                                          |  |  |
|--------------------------------------------|------------------------------------------------------------------------------------------------------------|-------------|-------------|----------|----------------------------------------------|--|--|
| AUGUST                                     | M                                                                                                          | T           | W           | T        | F                                            |  |  |
|                                            | 12                                                                                                         | 13          | 14          | 15       | 16                                           |  |  |
|                                            | 19                                                                                                         | $\odot$     | 21          | 22       | 23                                           |  |  |
| _                                          | 26                                                                                                         | 27          | 28          | 29       | 30                                           |  |  |
| SEPTEMBER                                  | <b>X</b>                                                                                                   | 3           | 4           | 5        | 6                                            |  |  |
|                                            | 9                                                                                                          | 10          | 11          | 12       | 13                                           |  |  |
|                                            | 16                                                                                                         | 17          | 18          | 19       | 20                                           |  |  |
|                                            | 23                                                                                                         | 24          | 25          | 26       | 27                                           |  |  |
|                                            | 30                                                                                                         |             |             |          |                                              |  |  |
| OCTOBER                                    |                                                                                                            | 1           | 2           | 3        | 4                                            |  |  |
|                                            | 7                                                                                                          | 8           | 9           | 10       | 11                                           |  |  |
|                                            | 14                                                                                                         | 15          | 16          | 17       | 18                                           |  |  |
|                                            | 21                                                                                                         | 22          | 23          | 24       | 25                                           |  |  |
|                                            | 28                                                                                                         | 29          | 30          | 31       |                                              |  |  |
| NOVEMBER                                   |                                                                                                            |             |             |          | (1)                                          |  |  |
|                                            | 4                                                                                                          | 5           | 6           | 7        | 8                                            |  |  |
|                                            | TX.                                                                                                        | 12          | 13          | 14)      | 15                                           |  |  |
|                                            | 18                                                                                                         | 19          | 20          | 2,1      | 2,2                                          |  |  |
|                                            | <u>(25)</u>                                                                                                | 26          | <u>(27)</u> | 7287     | 7297                                         |  |  |
| DECEMBER                                   | 2                                                                                                          | 3           | 4           | 5        | 6                                            |  |  |
|                                            | 9                                                                                                          | 10          | 11          | 12       | 13                                           |  |  |
|                                            | 16                                                                                                         | 17          | 18          | 19       | 20                                           |  |  |
|                                            | 23                                                                                                         | 24          | <b>25</b> ) | <b>7</b> | <b>**</b> ********************************** |  |  |
|                                            | <u>30</u>                                                                                                  | <u>(31)</u> |             |          |                                              |  |  |
| <b>JANUARY</b>                             |                                                                                                            |             | 1           | **       | <b>***</b>                                   |  |  |
|                                            | 6                                                                                                          | 7           | 8           | 9        | 10                                           |  |  |
|                                            | 13                                                                                                         | 14          | 15          | 16       | 17                                           |  |  |
|                                            | 70                                                                                                         | 21          | 22          | 23       | 24                                           |  |  |
|                                            | 27                                                                                                         | 28          | 29          | 30       | 31                                           |  |  |
| August 22<br>April 21*<br>June 4<br>June 5 | First day of instruction Emergency Closure Day, if needed SVJH/SRHS/SVO Graduation Last day of instruction |             |             |          |                                              |  |  |